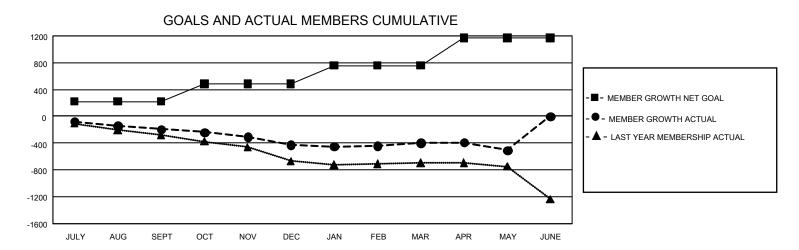

## GMT Constitutional Area 4, Group B

REPORT DOES NOT INCLUDE CLUBS IN UNDISTRICTED AREAS.

| Clubs                 |               |           |               | Members               |                          |                         |                                                    |
|-----------------------|---------------|-----------|---------------|-----------------------|--------------------------|-------------------------|----------------------------------------------------|
| RESULTS FOR 2023-2024 |               |           |               | RESULTS FOR 2023-2024 |                          |                         |                                                    |
| QUARTER               | NEW CLUB GOAL | NEW CLUBS | DROPPED CLUBS | QUARTER M             | EMBER GROWTH NET<br>GOAL | MEMBER GROWTH<br>ACTUAL | DROPPED MEMBERS<br>ACTUAL (including<br>transfers) |
| JULY/AUG/SEPT         | 3             | 0         | 8             | JULY/AUG/SEP          | T 221                    | 295                     | 422                                                |
| OCT/NOV/DEC           | 21            | 0         | 10            | OCT/NOV/DEC           | 261                      | 340                     | 549                                                |
| JAN/FEB/MAR           | 6             | 0         | 4             | JAN/FEB/MAR           | 278                      | 470                     | 398                                                |
| APR/MAY/JUNE          | 9             | 0         | 3             | APR/MAY/JUNE          | 412                      | 271                     | 331                                                |