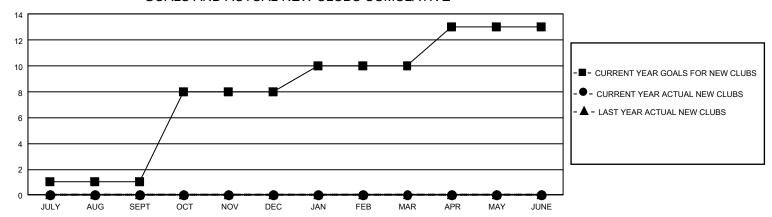

## GMT Constitutional Area 4, Group B

REPORT DOES NOT INCLUDE CLUBS IN UNDISTRICTED AREAS.

| Clubs                 |               |           |               | Members               |                          |                         |                                                    |
|-----------------------|---------------|-----------|---------------|-----------------------|--------------------------|-------------------------|----------------------------------------------------|
| RESULTS FOR 2023-2024 |               |           |               | RESULTS FOR 2023-2024 |                          |                         |                                                    |
| QUARTER               | NEW CLUB GOAL | NEW CLUBS | DROPPED CLUBS | QUARTER M             | EMBER GROWTH NET<br>GOAL | MEMBER GROWTH<br>ACTUAL | DROPPED MEMBERS<br>ACTUAL (including<br>transfers) |
| JULY/AUG/SEPT         | 3             | 0         | 8             | JULY/AUG/SEP          | T 221                    | 295                     | 422                                                |
| OCT/NOV/DEC           | 21            | 0         | 10            | OCT/NOV/DEC           | 261                      | 340                     | 549                                                |
| JAN/FEB/MAR           | 6             | 0         | 4             | JAN/FEB/MAR           | 278                      | 470                     | 398                                                |
| APR/MAY/JUNE          | 9             | 0         | 3             | APR/MAY/JUNE          | 412                      | 271                     | 331                                                |